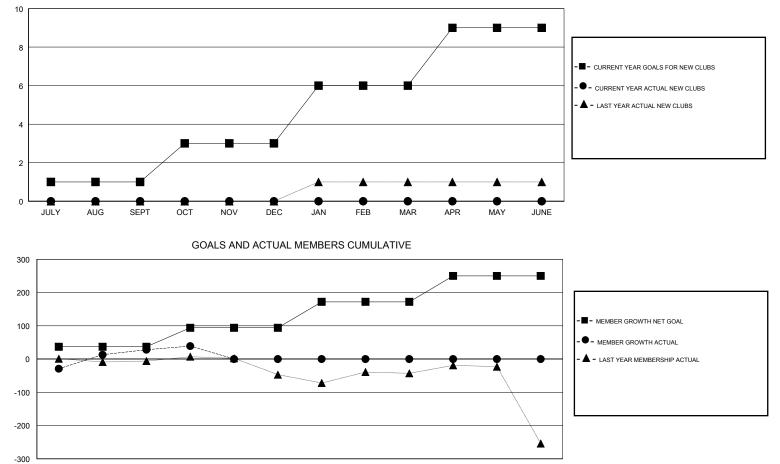

## GMT CA

|               | Club          | S         |               | Members               |                           |                         |                                                    |
|---------------|---------------|-----------|---------------|-----------------------|---------------------------|-------------------------|----------------------------------------------------|
|               | RESULTS FOR   | 2017-2018 |               | RESULTS FOR 2017-2018 |                           |                         |                                                    |
| QUARTER       | NEW CLUB GOAL | NEW CLUBS | DROPPED CLUBS | QUARTER               | MEMBER GROWTH NET<br>GOAL | MEMBER GROWTH<br>ACTUAL | DROPPED<br>MEMBERS ACTUAL<br>(including transfers) |
| JULY/AUG/SEPT | 1             | 0         | 1             | JULY/AUG/SEPT         | 37                        | 84                      | 40                                                 |
| OCT/NOV/DEC   | 2             | 0         | 1             | OCT/NOV/DEC           | 57                        | 38                      | 24                                                 |
| JAN/FEB/MAR   | 3             | 0         | 0             | JAN/FEB/MAR           | 78                        | 0                       | 0                                                  |
| APR/MAY/JUNE  | 3             | 0         | 0             | APR/MAY/JUNE          | 78                        | 0                       | 0                                                  |

GOALS AND ACTUAL NEW CLUBS CUMULATIVE

JULY AUG SEPT OCT NOV DEC JAN FEB MAR APR MAY JUNE

| DROPPED CLUBS: 2 |            | 16 CLUBS OF 35 ADDED 1 OR MORE<br>NEW MEMBERS | GENDER DISTRIBUTION   MALE 583 (47.28%)   FEMALE 650 (52.72%) |     |
|------------------|------------|-----------------------------------------------|---------------------------------------------------------------|-----|
| DROPPED MEMBERS  |            |                                               | Women Percentage Fiscal Year Goal: 50%                        |     |
| DECEASED         | 0          | CLICK HERE FOR CUMULATIVE                     | TOTAL FAMILY UNIT MEMBERS                                     | 375 |
| CLUB CANCELLED   | 41         | MEMBERSHIP DATA                               |                                                               |     |
| OTHER            | 23         |                                               | FAMILY MEMBERS PAYING HALF<br>DUES                            | 219 |
| TOTAL            | 64         |                                               |                                                               |     |
|                  | - <b>-</b> |                                               |                                                               |     |